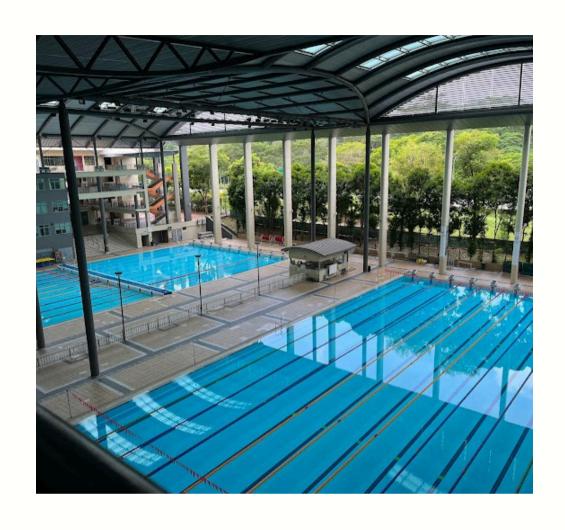

etes to excel

to Singapore Sports School, 1 Champions Way, Si

< ₽

9:57 PM - 10:45 PM

(48 min)

Address: 1 Champions Way, Singapore (737913)

Venue Pool Dimensions: **50m x 25m** 

& Number of Courts: 2

Pool Depth: **2m Flat** 

Pool Bottom: Large smooth tiles
Court Dimensions: 25m x 15m

Water Temperature: 25 to 27 degrees Celsius

Warm Up Area: 25m x 15m