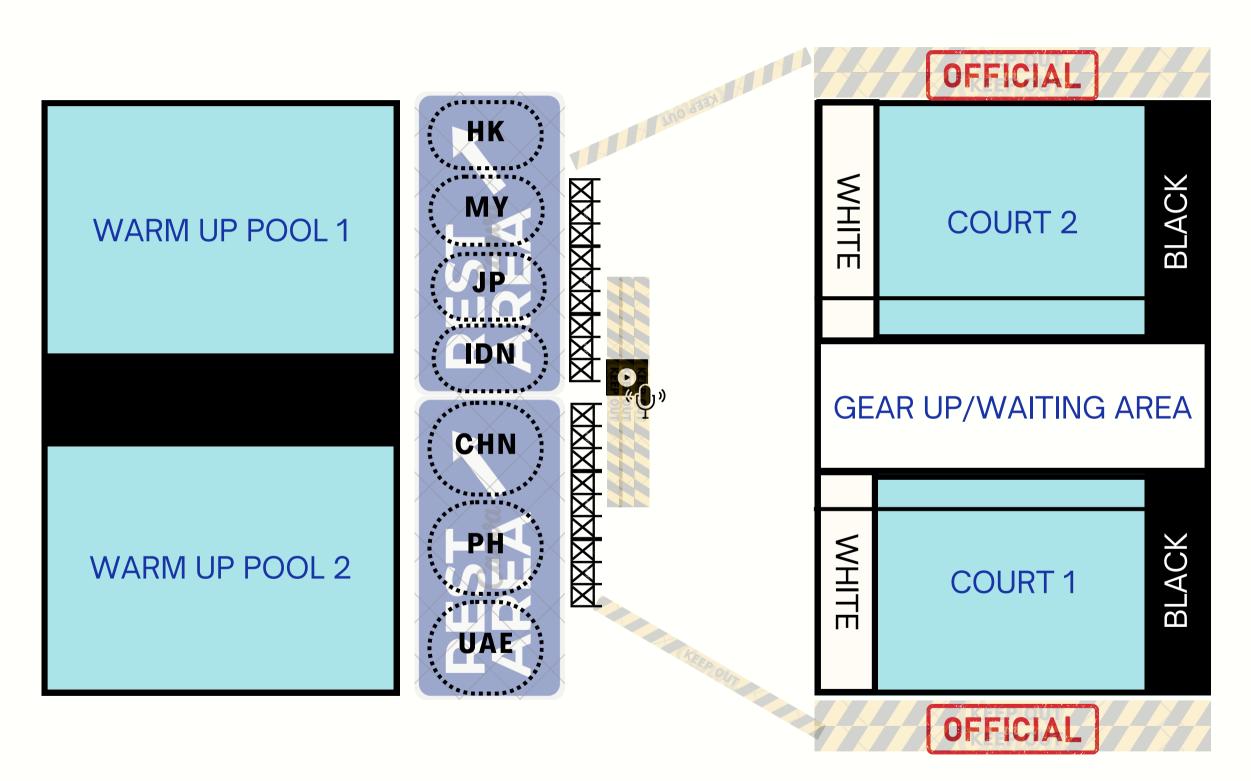

world-class sports facilities reserved for our high performance youth athletes to excel in both academics and sports.

Getting there

etes to excel

to Singapore Sports School, 1 Champions Way, Si

< ₽

9:57 PM - 10:45 PM

(48 min)

Address: 1 Champions Way, Singapore (737913)

Venue Pool Dimensions: **50m x 25m** 

& Number of Courts: 2

Pool Depth: **2m Flat** 

Pool Bottom: Large smooth tiles
Court Dimensions: 25m x 15m

Water Temperature: 25 to 27 degrees Celsius

Warm Up Area: 25m x 15m

#### Taxi

Pick up/Drop off: 1 Champions Way, Singapore (737913)

#### **MRT**

Nearest train station: Woodlands South Station

Line: Thomson East-Coast Line Distance to pool: 8 min walk

#### **Drive**

Limited parking space available Please inform organisers if you intend to drive

## VENUE LAYOUT







XXXXXXXXXX

XXXXXXXXX

XXXXXXXXXX

**>** 

**>** 

> |-

> |-









# COMPETITON

# DETAILS





SINGAPORE

8 to 11 August 2024









## COMPETITION FORMAT

#### **U19**

Game format: 4 v 4

Number of in water subs: 4

#### **ROUND ROBIN**

**Game Duration**: 7 - 2 - 7

**Time outs**: 1 per half

#### **Semi finals / Finals**

**Game Duration**: 12 - 3 -12

**Time outs**: 1 per half

Tie breaker format:

(1) Extra time: 3 min break, final score after 5 - 3 - 5 wins (2) Sudden death: 1 min break, first to score wins

#### **Elite & Masters**

**Game format**: 6 v 6

Number of in water subs: 4

#### **ROUND ROBIN**

**Game Duration**: 12 - 3 -12

**Time outs**: 1 per half

#### **Semi finals / Finals**

**Game Duration**: 15 - 3 - 15

**Time outs**: 1 per half

Tie breaker format